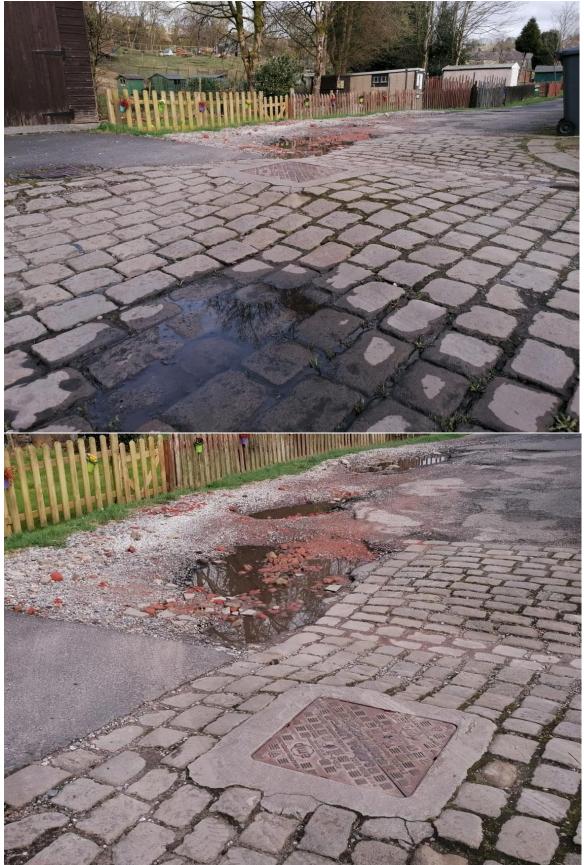

Item 15 Garage inspection

Any comments about road surface?\_\_\_\_The road is in a poor condition on the corner near to garage 'C'. See photos below.

Survey carried out by:\_Cllr D Barritt\_\_\_\_\_

Date:\_\_\_19<sup>th</sup> March 2024\_\_\_\_\_\_