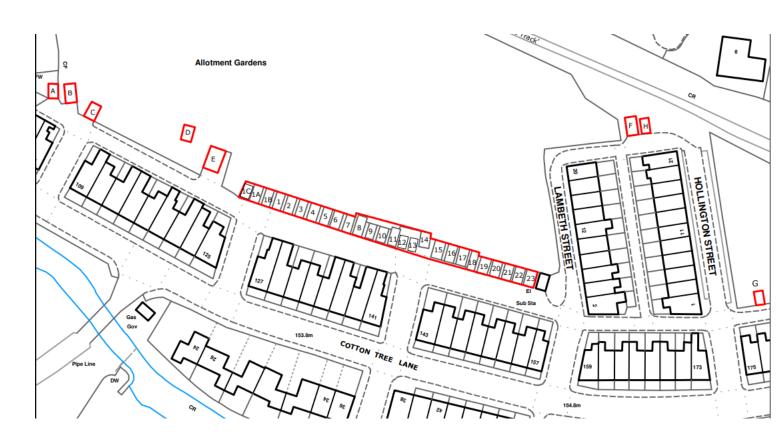

## Main Garage Site

I EAVIDENTICIERT

| Site number | In good repair?     | Comments                                                           |
|-------------|---------------------|--------------------------------------------------------------------|
| 1A          | Yes                 |                                                                    |
| 1B          | Yes                 |                                                                    |
| 1C          | Yes                 |                                                                    |
| 1           | Poor                |                                                                    |
| 2           | Yes                 |                                                                    |
| 3           | Yes                 |                                                                    |
| 4           | Yes                 |                                                                    |
| 5           | Poor                | Rubbish bin.                                                       |
| 6           | Yes                 |                                                                    |
| 7           | Yes                 |                                                                    |
| 8           | Yes                 |                                                                    |
| 9           | Yes                 |                                                                    |
| 10          | Yes                 |                                                                    |
| 11          | Yes                 |                                                                    |
| 12          | Yes                 |                                                                    |
| 13          | Yes                 |                                                                    |
| 14          | Yes                 |                                                                    |
| 15          | Yes                 |                                                                    |
| 16          | Yes                 |                                                                    |
| 17          | Yes                 |                                                                    |
| 18          | Yes                 |                                                                    |
| 19          | No garage as agreed | Site tidy.                                                         |
| 20          | Yes                 |                                                                    |
| 21          | Yes                 |                                                                    |
| 22          | Yes                 |                                                                    |
| 23          | Yes                 |                                                                    |
|             |                     | Electricity sub-station structure in poor condition.               |
| А           | Yes                 |                                                                    |
| В           | Yes                 |                                                                    |
| С           | Yes                 | Road in poor condition on corner.                                  |
| D           | Yes                 |                                                                    |
| E           | Yes                 |                                                                    |
| F           |                     | Asbestos between garages F & H.                                    |
| G           | No garage           | Historical agreement with PBC before PC took ownership. Site tidy. |
| H           | Fair                | Doesn't look like it's being used.                                 |