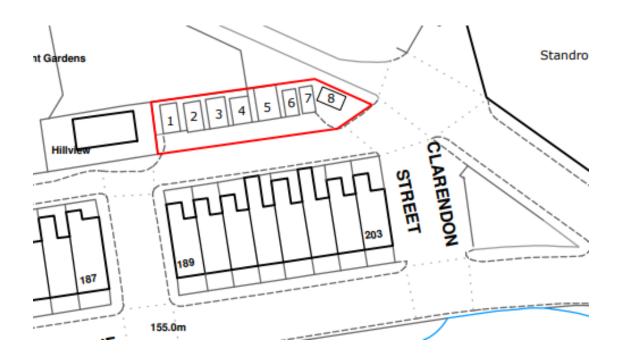

Small Garage Site (near LBS)

| Site number | In good repair? | Comments              |
|-------------|-----------------|-----------------------|
| 1           | Yes             |                       |
| 2           | Yes             |                       |
| 3           | Yes             |                       |
| 4           | Yes             | Parish Council Garage |
| 5           | Yes             |                       |
| 6           | Yes             |                       |
| 7           | Yes             |                       |
| 8           | Yes             |                       |